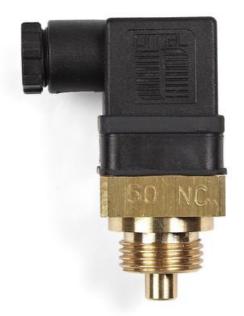

## **VALCO - TEMPERATURE SWITCH**

TRM.204

00.0005.0068 TRM-204.100.15GO.2.S1.IP65

- $\bullet$  +40 °C to +130 °C
- IP65
- Good Accuracy
- Easy to install

## PRODUCT DESCRIPTION

Valco temperature switches open or close at a factory set switching point. The temperature switch can be mounted in all directions and is suitable if, for example, you want an alarm for when the temperature becomes too high or too low.

## **TECHNICAL DATA**

| Connection             | 1/2"                   |
|------------------------|------------------------|
| Electrical connection  | DIN A 43650            |
| Function               | Normally Closed (SPST) |
| IP class               | IP65                   |
| Material of body       | Brass                  |
| Material of connection | Brass                  |
| Temperature switch     | 100°C                  |