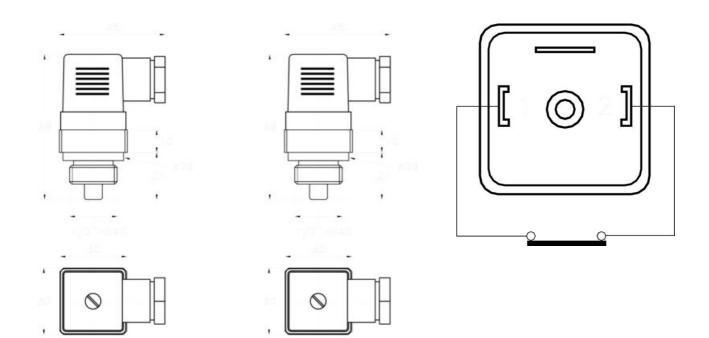

## **TECHNICAL DATA**

| Connection             | 1/2"                   |
|------------------------|------------------------|
| Electrical connection  | DIN A 43650            |
| Function               | Normally Closed (SPST) |
| IP class               | IP65                   |
| Material of body       | Brass                  |
| Material of connection | Brass                  |
| Temperature switch     | 100°C                  |